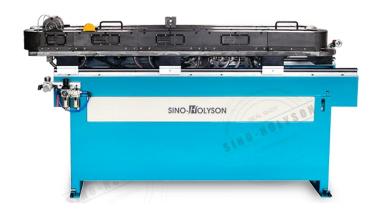

#### Main Machine list

- I. HSJ Series Single Screw Extruder(PP/HDPE)
- 2. Extrusion Mould + Die Head
- 3. Corrugated Forming Machine
- 4. Double Position Winder (With tension controller)

**Please NOTE:** Want to know more information for Corrugates Machine, please refer to our website, this is specially designed for Corrugates Industries introduction. <a href="https://www.extruder.tech">www.extruder.tech</a>

## Standard Chained Type

| Extruder Model      | HSJ-45mm  | HSJ-65mm  |
|---------------------|-----------|-----------|
| Driving Motor       | Hkw       | 15kw      |
| Production Capacity | 15-30kg/h | 25-45kg/h |
| Forming Mould       | 50 Pairs  | 72 Pairs  |
| Production Speed    | 5-8m/min  | 8-12m/min |

## Higher Speed Pushing Type

| Extruder Model      | HSJ-45mm   | HSJ-65mm   |
|---------------------|------------|------------|
| Driving Motor       | 15kw       | 18.5kw     |
| Production Capacity | 25-45kg/h  | 35-65kg/h  |
| Forming Mould       | 50 Pairs   | 72 Pairs   |
| Production Speed    | 10-15m/min | 18-25m/min |