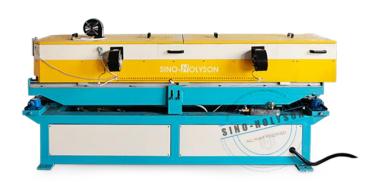

#### Main Machine list

- I. HSJ Series Single Screw Extruder(PP/HDPE)
- 2. Extrusion Mould + Die Head
- 3. Corrugated Forming Machine
- 4. Double Position Winder (With tension controller)

**Please NOTE:** Want to know more information for Corrugates Machine, please refer to our website, this is specially designed for Corrugates Industries introduction. <a href="https://www.extruder.tech">www.extruder.tech</a>

## Standard Chained Type

| Extruder Model      | HSJ-45mm  | HSJ-65mm  |
|---------------------|-----------|-----------|
| Driving Motor       | Hkw       | 15kw      |
| Production Capacity | 15-30kg/h | 25-45kg/h |
| Forming Mould       | 50 Pairs  | 72 Pairs  |
| Production Speed    | 5-8m/min  | 8-12m/min |

## Higher Speed Pushing Type

| Extruder Model      | HSJ-45mm   | HSJ-65mm   |
|---------------------|------------|------------|
| Driving Motor       | 15kw       | 18.5kw     |
| Production Capacity | 25-45kg/h  | 35-65kg/h  |
| Forming Mould       | 50 Pairs   | 72 Pairs   |
| Production Speed    | 10-15m/min | 18-25m/min |