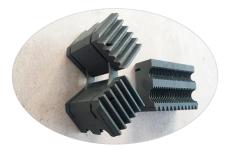

#### Main Machine list

- I. HSJ Series Single Screw Extruder(PP/HDPE)
- 2. Extrusion Mould + Die Head
- 3. Corrugated Forming Machine
- 4. Double Position Winder (With tension controller)

**Please NOTE:** Want to know more information for Corrugates Machine, please refer to our website, this is specially designed for Corrugates Industries introduction. <a href="https://www.extruder.tech">www.extruder.tech</a>

## Standard Chained Type

| Extruder Model      | HSJ-45mm  | HSJ-65mm  |
|---------------------|-----------|-----------|
| Driving Motor       | Hkw       | 15kw      |
| Production Capacity | 15-30kg/h | 25-45kg/h |
| Forming Mould       | 50 Pairs  | 72 Pairs  |
| Production Speed    | 5-8m/min  | 8-12m/min |

## Higher Speed Pushing Type

| Extruder Model      | HSJ-45mm   | HSJ-65mm   |
|---------------------|------------|------------|
| Driving Motor       | 15kw       | 18.5kw     |
| Production Capacity | 25-45kg/h  | 35-65kg/h  |
| Forming Mould       | 50 Pairs   | 72 Pairs   |
| Production Speed    | 10-15m/min | 18-25m/min |