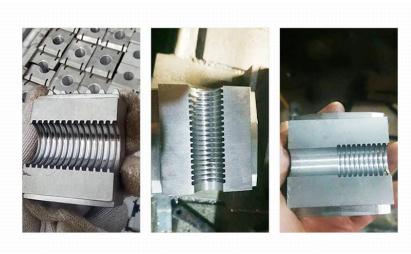

#### Main Machine list

- I. HSJ Series Single Screw Extruder(PP/HDPE)
- 2. Extrusion Mould + Die Head
- 3. Corrugated Forming Machine
- 4. Double Position Winder (With tension controller)

**Please NOTE:** Want to know more information for Corrugates Machine, please refer to our website, this is specially designed for Corrugates Industries introduction. <a href="https://www.extruder.tech">www.extruder.tech</a>