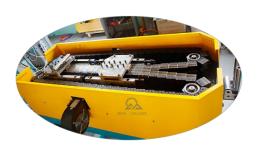

#### Main Machine list

- I. HSJ Series Single Screw Extruder(PP/HDPE)
- 2. Extrusion Mould + Die Head
- 3. Corrugated Forming Machine
- 4. Double Position Winder (With tension controller)

**Please NOTE:** Want to know more information for Corrugates Machine, please refer to our website, this is specially designed for Corrugates Industries introduction. <a href="https://www.extruder.tech">www.extruder.tech</a>